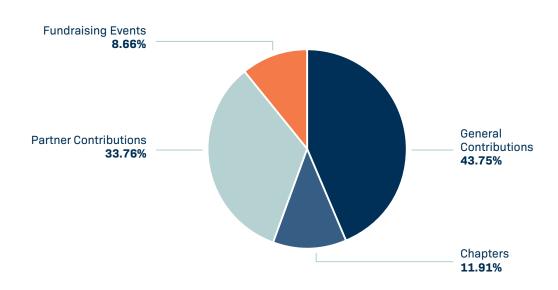

Total contribution revenue for FY2023 was **\$532,277**. This includes donations and gifts from individuals, Chapters, clubs, and organizations.

Because of the generosity of so many donors, The Club Foundation was able to provide the following funding to club professionals, emerging leaders, students, faculty, Chapters, and our industry. It is our distinct pleasure to fulfill our mission and each year, we have the privilege of hearing exclamations of joy and triumph as we notify applicants that they have been granted a scholarship.

# Contributed Revenue by Percentage and Category