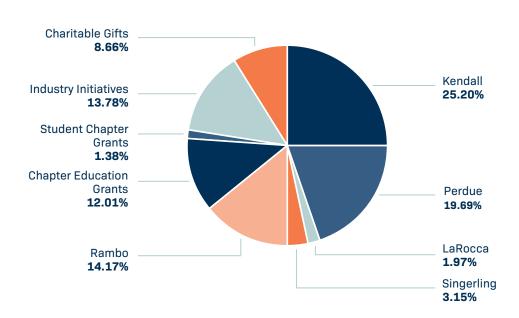

#### By The Numbers Scholarships Awarded in FY 2023 Sally Burns Rambo 6 Scholarship James B. Singerling Scholarship Willmoore H. Kendall 8 Scholarship LaRocca Family Executive 2 Scholarship Joe Perdue Scholarship 10 7 **Student Chapter Grants** 1 **Faculty Research Grant** Chapter Education Grants - \$30,500 New Member Recruitment 14 **Awards** Chapter of the Year Awards 6 Idea Fair Awards Outreach Support Provided - \$117,574 Luke's Purpose \$2,000 \$10,000 **Awards Breakfast** Additional National Student **Education Conference** \$10,000 support Club Employee \$15,000 Demographic Assessment Tee It Up For The Troops \$20,000 Student Development Initiative through the \$60,574 Chairman's Fund **CMAA** and **CF** Board of Directors Who Donated to CF in FY2023 CF Board of Governors 100% 100% **CMAA Board of Directors**

# Scholarships and Grants Given by Percentage and Category